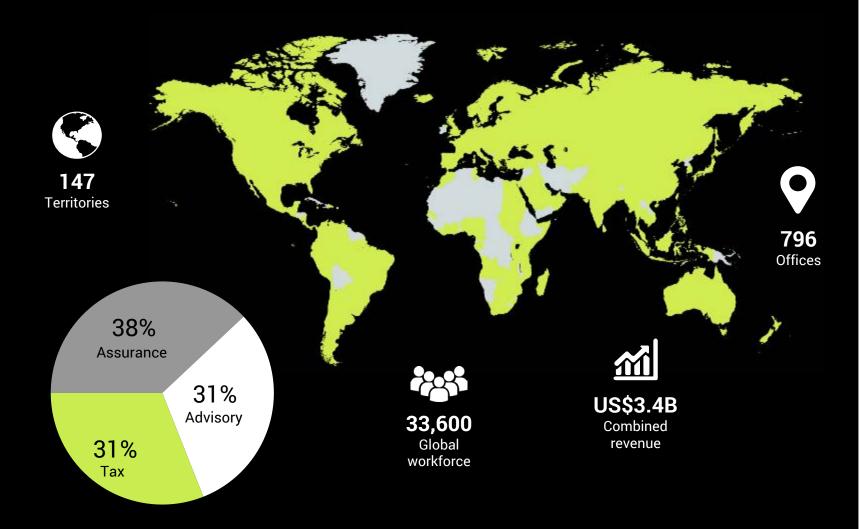

#### BAKER TILLY At a glance

- Established in 1931
- 3,150 team members in the U.S.
- Industry and service specialization, leading with advisory services
- Ranked one of the 15 largest accounting and advisory firms in the U.S.
- Largest member of Baker Tilly International – the 8th largest accountancy and business advisory network in the world