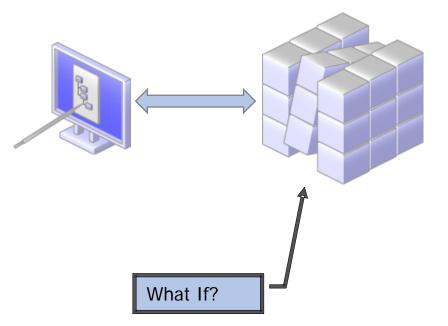

### **Dimensions & Intersections**

- Buckets of Related Stuff
  - Time, Accounts, Markets, etc.
  - Hierarchies
    - Consolidations
  - Slices
    - Scenario, Version, Year, etc.
- Intersect to Form Cells
  - Great News!
  - Frightening News?
- Hyper-Cubes of Data
  - Typically > 3