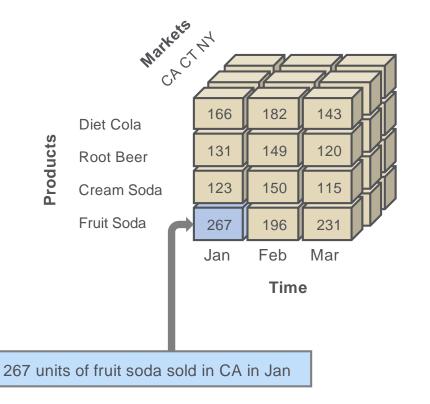

### **Cubes Power Analysis**

- Dimensions
  - Time
  - Products
  - Markets
- Members
  - Jan, Feb, Mar
  - Diet Cola, Root Beer, Cream Soda, Fruit Soda
  - CA, CT, NY
- Measures
  - Units Sold
  - Revenue
  - Inventory
  - EBITDA

### **Dimensions & Intersections**

- Buckets of Related Stuff
  - Time, Accounts, Markets, etc.
  - Hierarchies
    - Consolidations
  - Slices
    - Scenario, Version, Year, etc.
- Intersect to Form Cells
  - Great News!
  - Frightening News?
- Hyper-Cubes of Data
  - Typically > 3