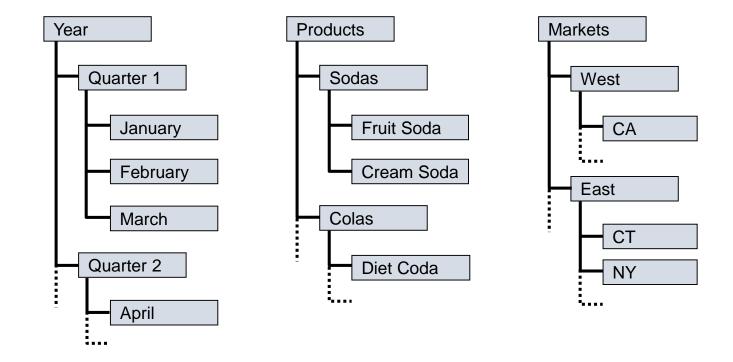

### **Cubes Power Analysis**

- Dimensions
  - Time
  - Products
  - Markets
- Members
  - Jan, Feb, Mar
  - Diet Cola, Root Beer, Cream Soda, Fruit Soda
  - CA, CT, NY
- Measures
  - Units Sold
  - Revenue
  - Inventory
  - EBITDA

### **Dimensions & Intersections**

- Buckets of Related Stuff
  - Time, Accounts, Markets, etc.
  - Hierarchies
    - Consolidations
  - Slices
    - Scenario, Version, Year, etc.
- Intersect to Form Cells
  - Great News!
  - Frightening News?
- Hyper-Cubes of Data
  - Typically > 3

### **Dimensions are Often Hierarchical**

For each dimension, you can organize the set of its members in a hierarchy.

**Gettin' BIFSy Wid it** Oracle BI Foundation Suite (OBIFS)

OAC-ie Dokie Oracle Analytics Cloud (OAC)