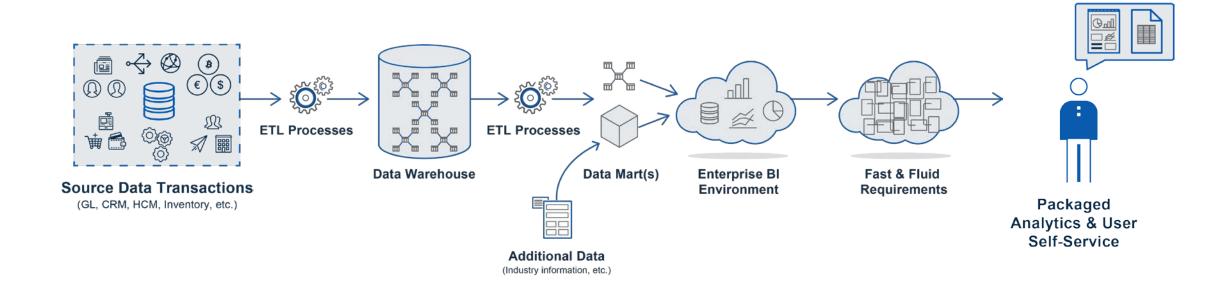

### **Traditional Analytic Architecture**

**Difficult Build with Reduced Data Fidelity** 

### A Whole New World Moving to a Modern Analytic Platform

**TRAINING DAY AUGUST 1, 2019** 

### Legacy Approach