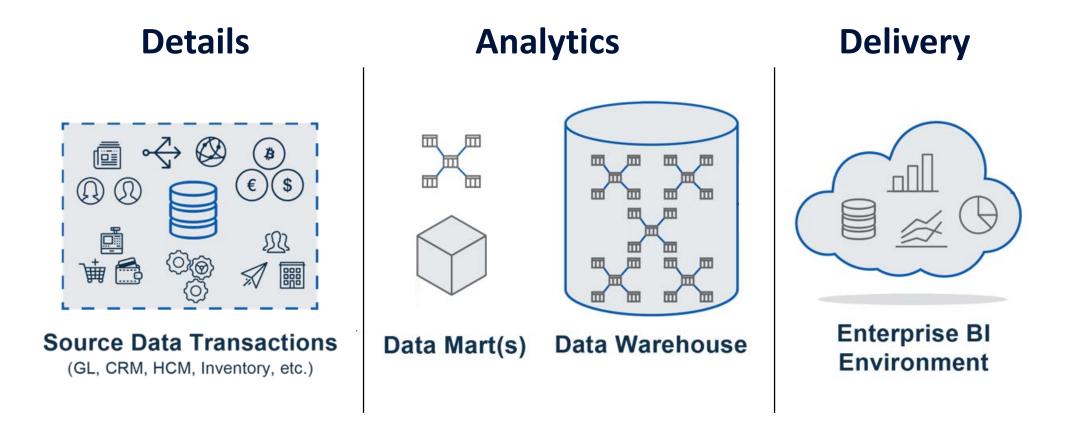

### Traditional Data Ecosystem

### **Traditional Analytic Architecture**

**Difficult Build with Reduced Data Fidelity** 