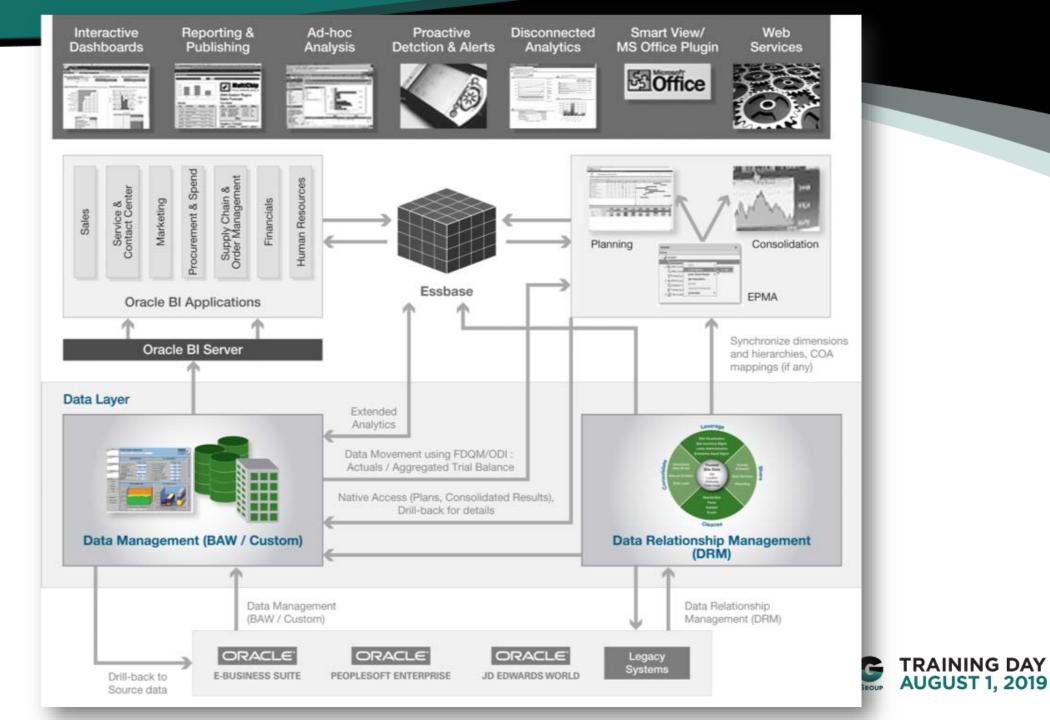

### Traditional Data Ecosystem

### **Traditional Analytic Architecture**

**Difficult Build with Reduced Data Fidelity** 